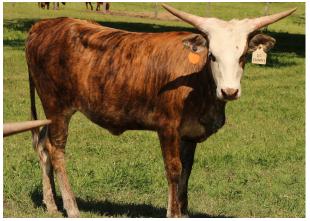

## **DC Clowny**

Date of Birth: Registration 1: Breeder: Owner: 06/19/2017 ci310219 Deer Creek Longhorns Deer Creek Longhorns

Courtesy of Deer Creek Longhorns

This is one of the most interesting heifers we have ever had. In her first 8 weeks she has become a very fancy brindle. But there's more! Her face looks like it was Maximus ST painted on her brindle body. She promises to get even better. LLL LUCKY B. C. LUCKY LADY 25.5000 on 04/12/2018 TTT: ZD JAMADAN TUMBLING DICE SRC **RJF** Vixen's Cutie ZD Vixen's Cutie DC Clowny PHENOMENON AWESOME VIAGRA STARLIGHT D2 RAZZLE DAZZLE J.R. RENDEZVOUS J.R. Quibble J.R. QUTIE HIRE R E 0 F Т W A